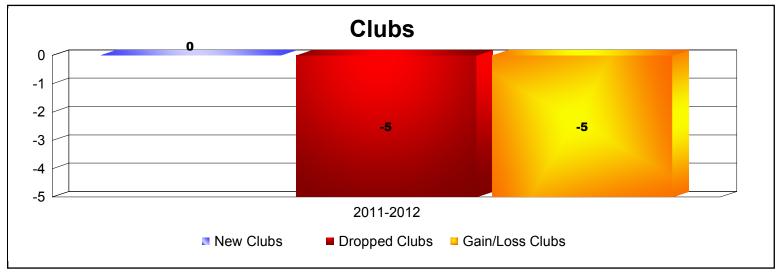

**Disbanded Districts**As of June 2012 Cumulative

| Year      | New<br>Clubs | Dropped<br>Clubs | Gain/<br>Loss<br>Clubs | New<br>Members | Charter<br>Members | Reinstate<br>Members | Transfer<br>Members | Total<br>Member<br>Added | Total<br>Members<br>Dropped | Gain/<br>Loss<br>Members |
|-----------|--------------|------------------|------------------------|----------------|--------------------|----------------------|---------------------|--------------------------|-----------------------------|--------------------------|
| 2011-2012 | 0            | -5               | -5                     | 0              | 0                  | 0                    | 0                   | 0                        | -16                         | -16                      |
| Average   | 0            | -5               | -5                     | 0              | 0                  | 0                    | 0                   | 0                        | -16                         | -16                      |