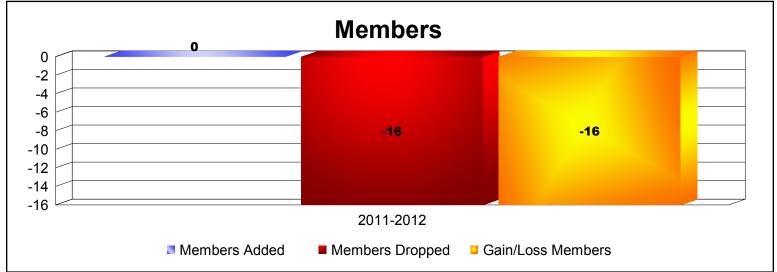

**Disbanded Districts**As of June 2012 Cumulative

| Year      | New<br>Clubs | Dropped<br>Clubs | Gain/<br>Loss<br>Clubs | New<br>Members | Charter<br>Members | Reinstate<br>Members | Transfer<br>Members | Total<br>Member<br>Added | Total<br>Members<br>Dropped | Gain/<br>Loss<br>Members |
|-----------|--------------|------------------|------------------------|----------------|--------------------|----------------------|---------------------|--------------------------|-----------------------------|--------------------------|
| 2011-2012 | 0            | -5               | -5                     | 0              | 0                  | 0                    | 0                   | 0                        | -16                         | -16                      |
| Average   | 0            | -5               | -5                     | 0              | 0                  | 0                    | 0                   | 0                        | -16                         | -16                      |